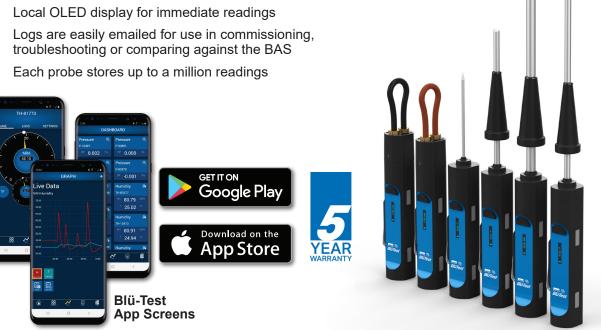

# **Blü-Test** - Wireless Test Instruments

Test Instruments

## Features & Options

- NIST\* traceable test instruments for temperature, relative humidity and differential pressure
- Data logging and Bluetooth communication with Android or iOS smart devices
- troubleshooting or comparing against the BAS

\*NIST is the National Institute of Standards and Technology

The Blü-Test App is available for download at Google Play and the App Store.

Google Play and the Google Play logo are trademarks of Google LLC